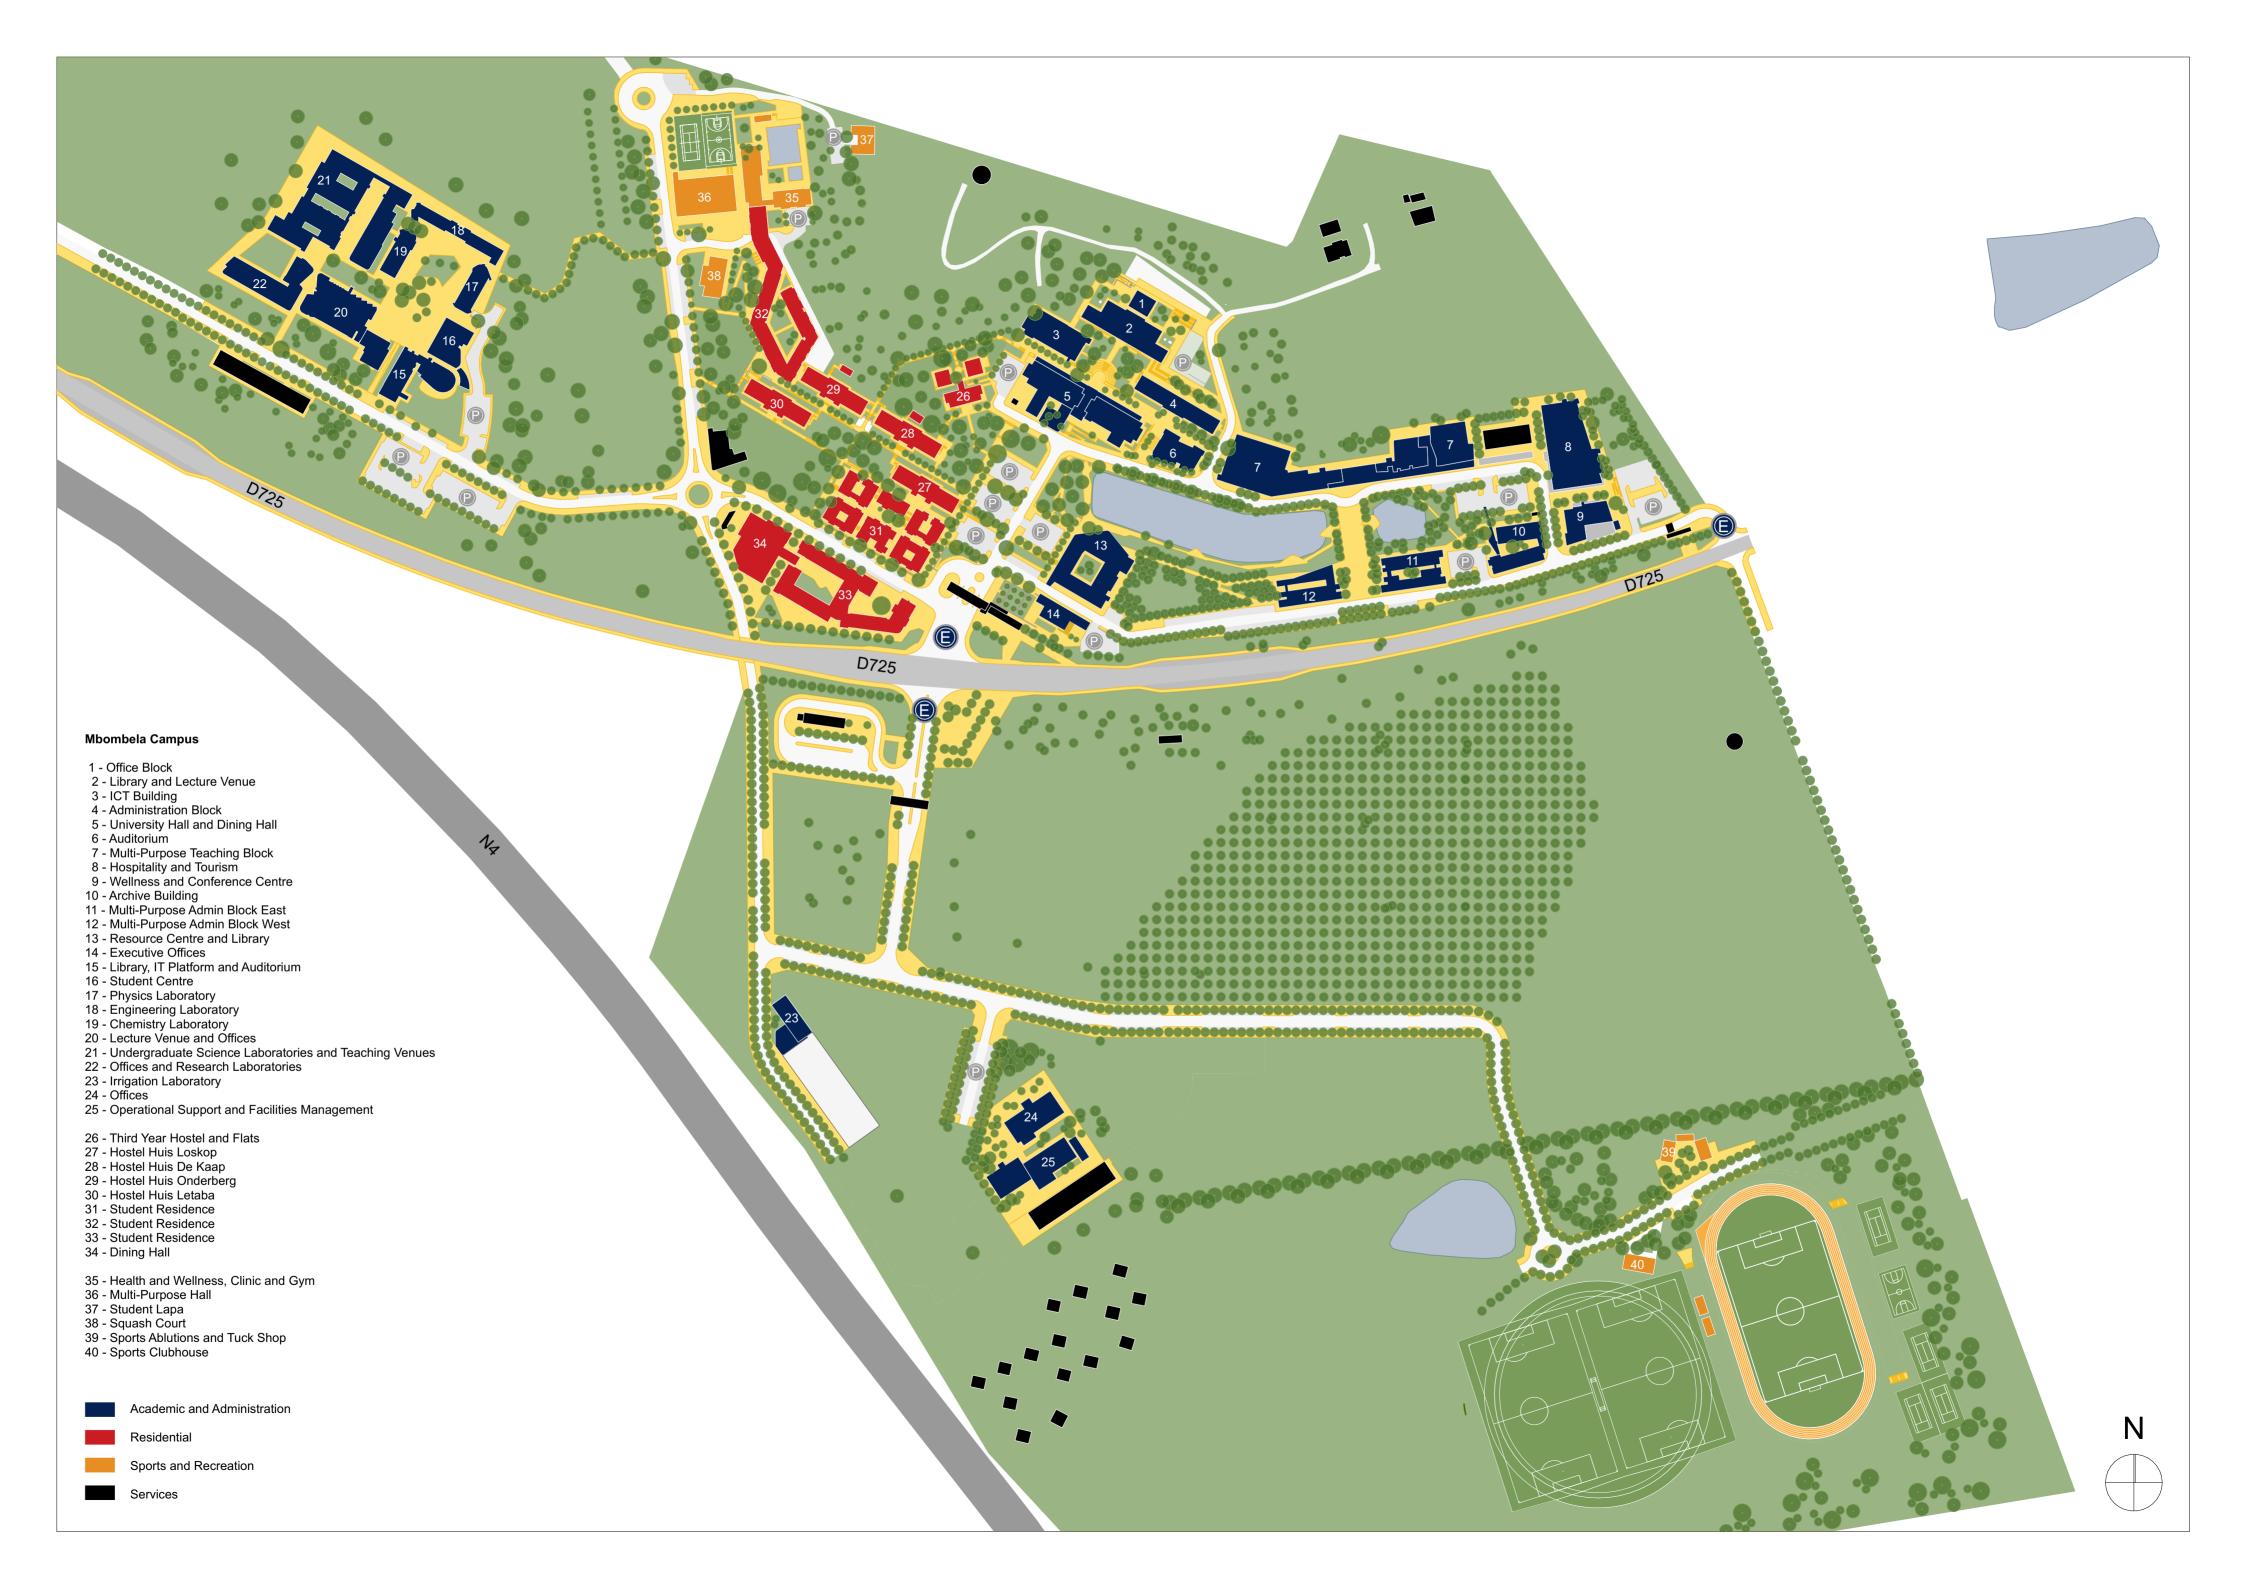

## Siyabuswa Campus

- 1 Classrooms, Biology and Science Laboratories2 Language and Media Laboratories, Library3 Ablutions4 Art Studio

- 5 Lecture Halls
- 6 Lecture Halls 7 - Didactics Laboratories
- 8 Administration
- 9 Assembly Hall 10 - Agricultural Science Laboratories, Offices and Teaching 11 - Gatehouse
- 12 Teachers Training
- 13 Pavilion 14 Ablutions
- 15 Parking Garage 17 Enqabeni Hostel
- 18 Naape Monare Hostel
- 19 Mashemong Hostel
- 20 Kitchen and Dining Rooms 21 Student Cafeteria
- 22 Ntokozweni Hostel
- 23 Nofanezile Hostel
- 24 Emthonjeni Hostel
- 25 Utilities

Academic and Administration

Residential

Sports and Recreation

Services