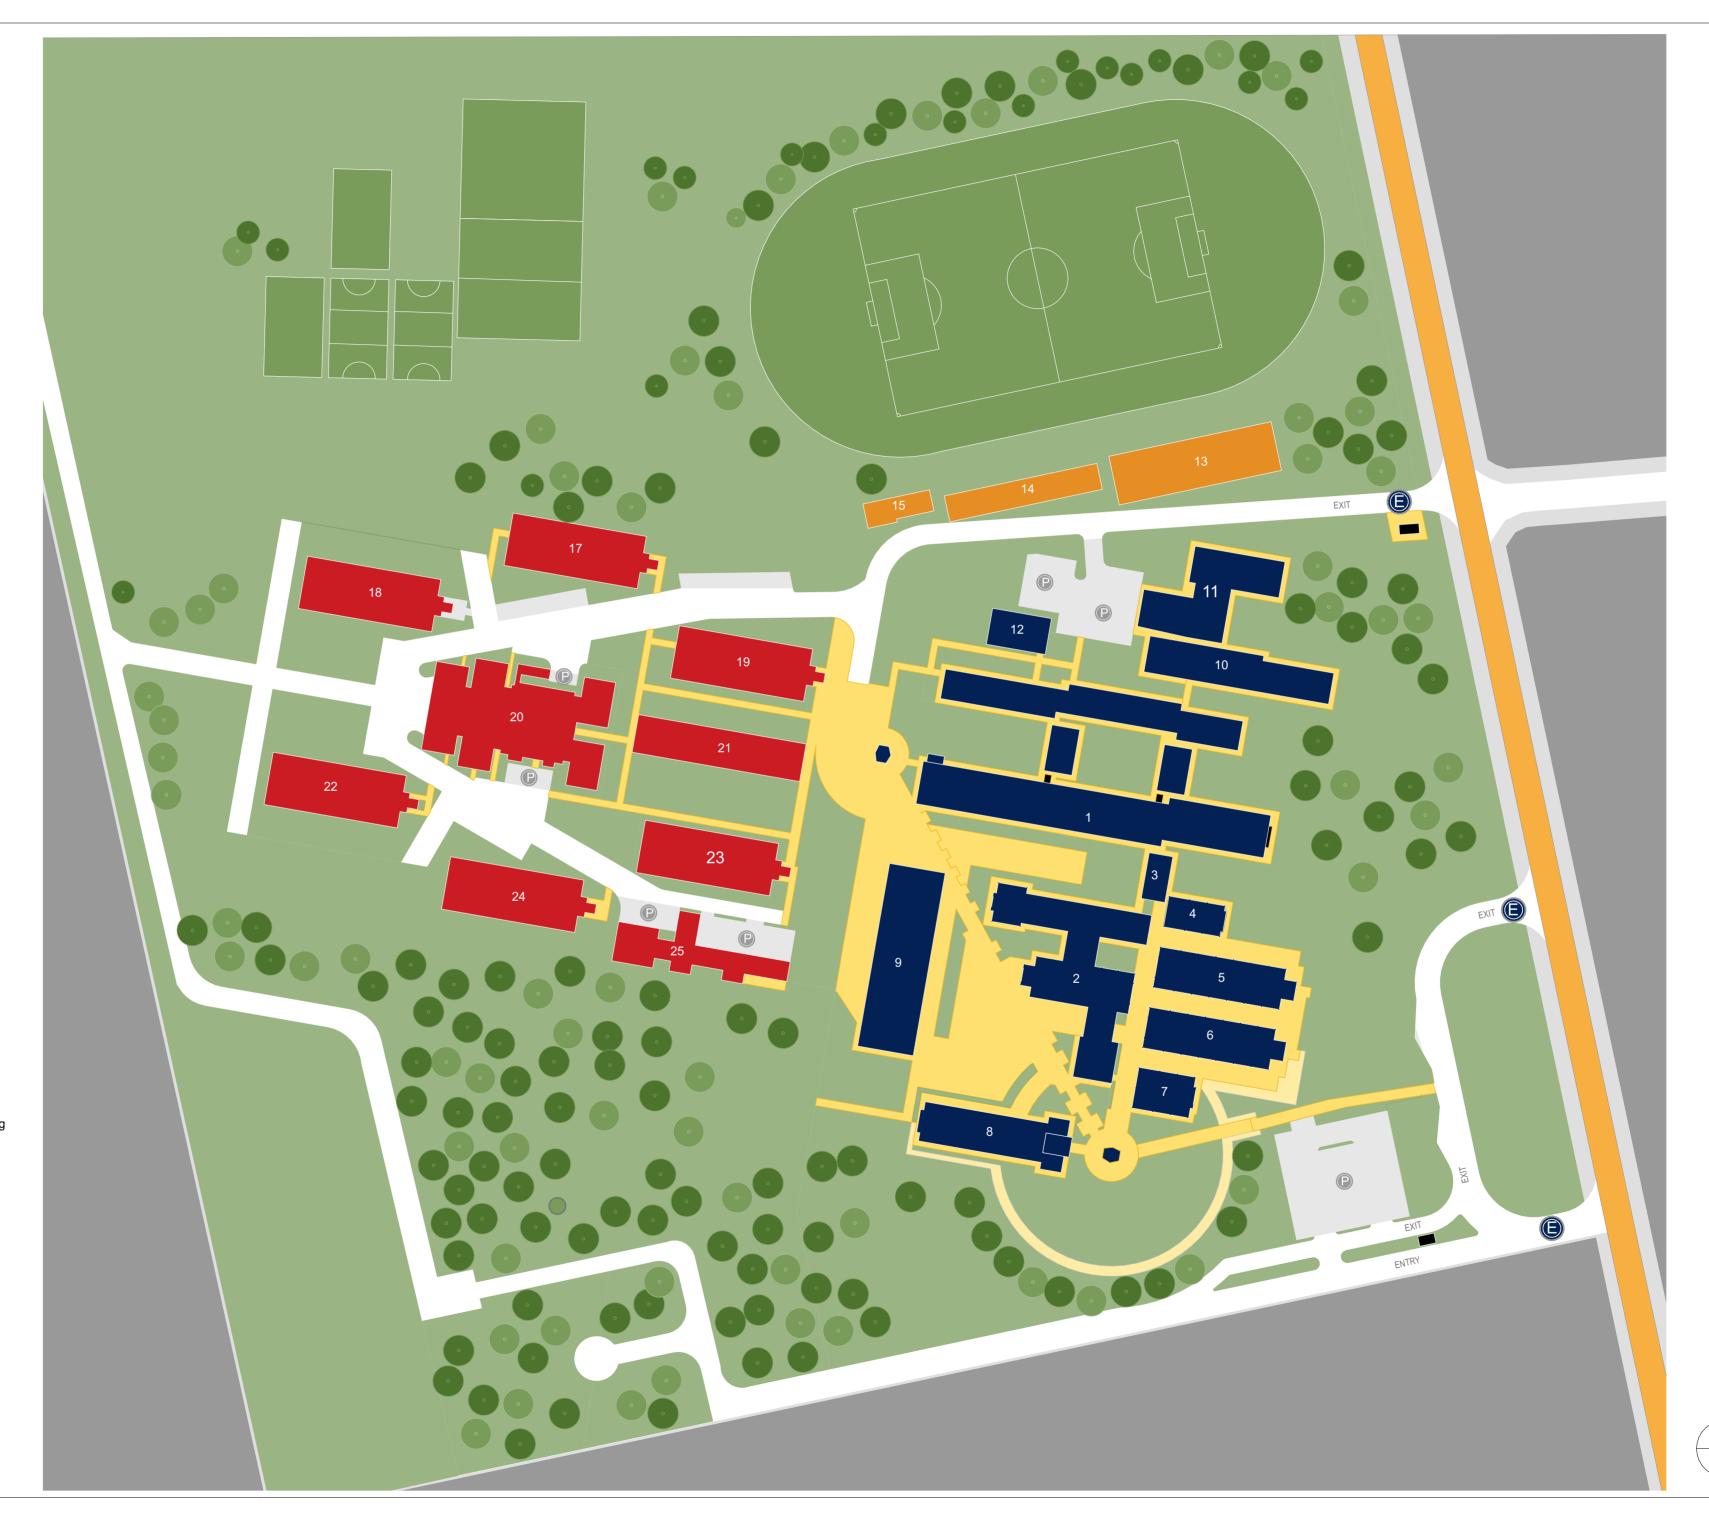

## Siyabuswa Campus

- 1 Classrooms, Biology and Science Laboratories2 Language and Media Laboratories, Library3 Ablutions4 Art Studio

- 5 Lecture Halls
- 6 Lecture Halls 7 - Didactics Laboratories
- 8 Administration
- 9 Assembly Hall 10 - Agricultural Science Laboratories, Offices and Teaching 11 - Gatehouse
- 12 Teachers Training
- 13 Pavilion 14 Ablutions
- 15 Parking Garage 17 Enqabeni Hostel
- 18 Naape Monare Hostel
- 19 Mashemong Hostel
- 20 Kitchen and Dining Rooms 21 Student Cafeteria
- 22 Ntokozweni Hostel
- 23 Nofanezile Hostel
- 24 Emthonjeni Hostel
- 25 Utilities

Academic and Administration

Residential

Sports and Recreation

Services